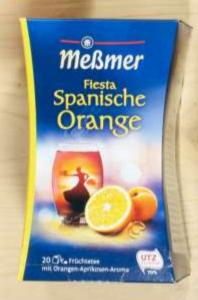

NO Plastic Wrap

OTG / Meßmer

FULLY RECYCLABLE
TEA PACKAGING

FOODBOARD™ from MM Karton

Young's Seafoods