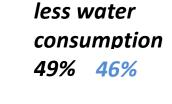

# What have consumers changed in the last 12 months?

Number of shoppers recycling

more of their waste

Number of shoppers purchasing more products in environmentally-friendly packaging

less purchase of products packed in plastics
44% 36%

## What have consumers changed in the last 12 months?

Number of shoppers recycling

more of their waste

Number of shoppers purchasing more products in environmentally-friendly packaging

less purchase of products packed in plastics
44% 36%