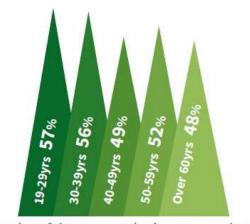

# To what extent has being environmentally-friendly become more important to you and your family over the past five years?

Base: Total Respondents (7.000) UK (1.000) France (1.000) Germany (1.000) Italy (1.000) Spain (1.000) Turkey (1.000) Poland (1.000)

## To what extent has being environmentally-friendly become more important to you and your family over the past five years?

Base: Total Respondents (7.000) UK (1.000) France (1.000) Germany (1.000) Italy (1.000) Spain (1.000) Turkey (1.000) Poland (1.000)