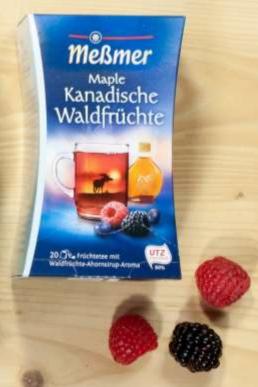

# FULLY RECYCLABLE TEA PACKAGING

FOODBOARD™ from MM Karton

**Mineral Oil Barrier** 

NO Unintended Substances

**Aroma Impermeability** 

NO Plastic Wrap

Young's Seafoods

NO Plastic Wrap

OTG / Meßmer

FULLY RECYCLABLE
TEA PACKAGING

FOODBOARD™ from MM Karton

Young's Seafoods