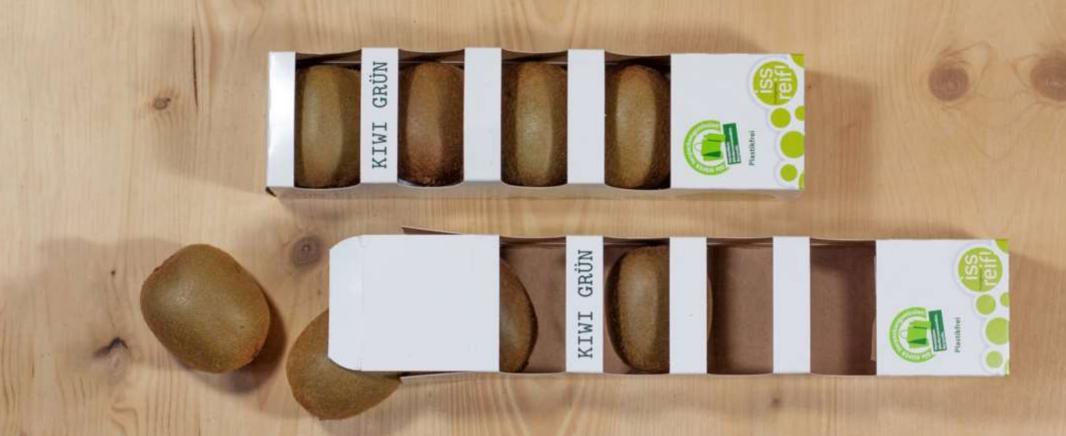

## FULLY RECYCLABLE KIWI PACKAGING

Excellent Top™ Kraft from MM Karton

Excellent Top™ Kraft from MM Karton

GOOD TO KNOW!

FULLY RECYCLABLE

COFFEE BEANS PACKAGING

Excellent Top™ Kraft from MM Karton

Substitution of Plastic and Aluminium Composite Packaging

# FULLY RECYCLABLE KIWI PACKAGING

Excellent Top™ Kraft from MM Karton

Excellent Top™ Kraft from MM Karton

GOOD TO KNOW!

FULLY RECYCLABLE

COFFEE BEANS PACKAGING

Excellent Top™ Kraft from MM Karton

Substitution of Plastic and Aluminium Composite Packaging