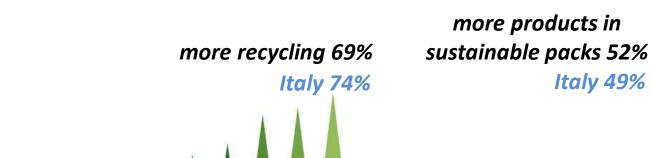

# What have consumers changed in the last 12 months?

Number of shoppers recycling

more of their waste

Number of shoppers purchasing more products in environmentally-friendly packaging

less purchase of products packed in plastics
44% 36%

## What have consumers changed in the last 12 months?

Number of shoppers recycling

more of their waste

Number of shoppers purchasing more products in environmentally-friendly packaging

less purchase of products packed in plastics
44% 36%