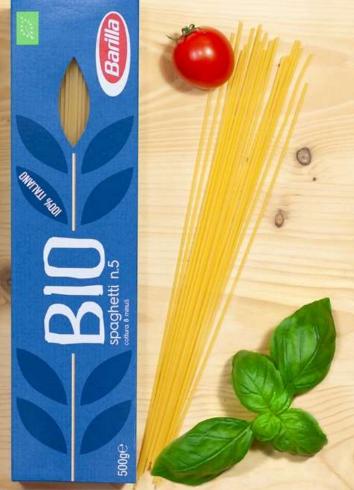

# FULLY RECYCLABLE PASTA PACKAGING

Accurate™ Top Natural from MM Karton

✓ Natural Packaging

MATCHES

**Natural Content** 

REWE