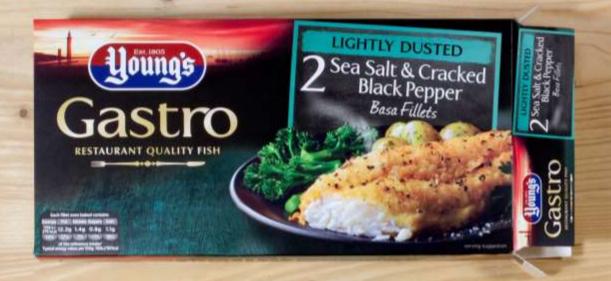

# FULLY RECYCLABLE TEA PACKAGING

FOODBOARD™ from MM Karton

**Mineral Oil Barrier** 

NO Unintended Substances

**Aroma Impermeability** 

NO Plastic Wrap

Young's Seafoods

NO Plastic Wrap

OTG / Meßmer

FULLY RECYCLABLE
TEA PACKAGING

FOODBOARD™ from MM Karton

Young's Seafoods