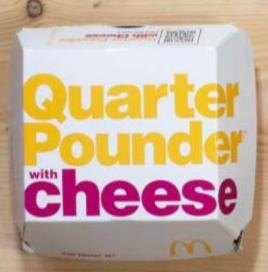

cartonboard clamshell

From 2021, the EU Directive on single-use plastic products will prohibit oxo-degradable materials such as fast food containers made of expanded polystyrene.

Clamshell packaging made of cartonboard represents a proven sustainable alternative.

# WHAT I WAS...

McDonald's