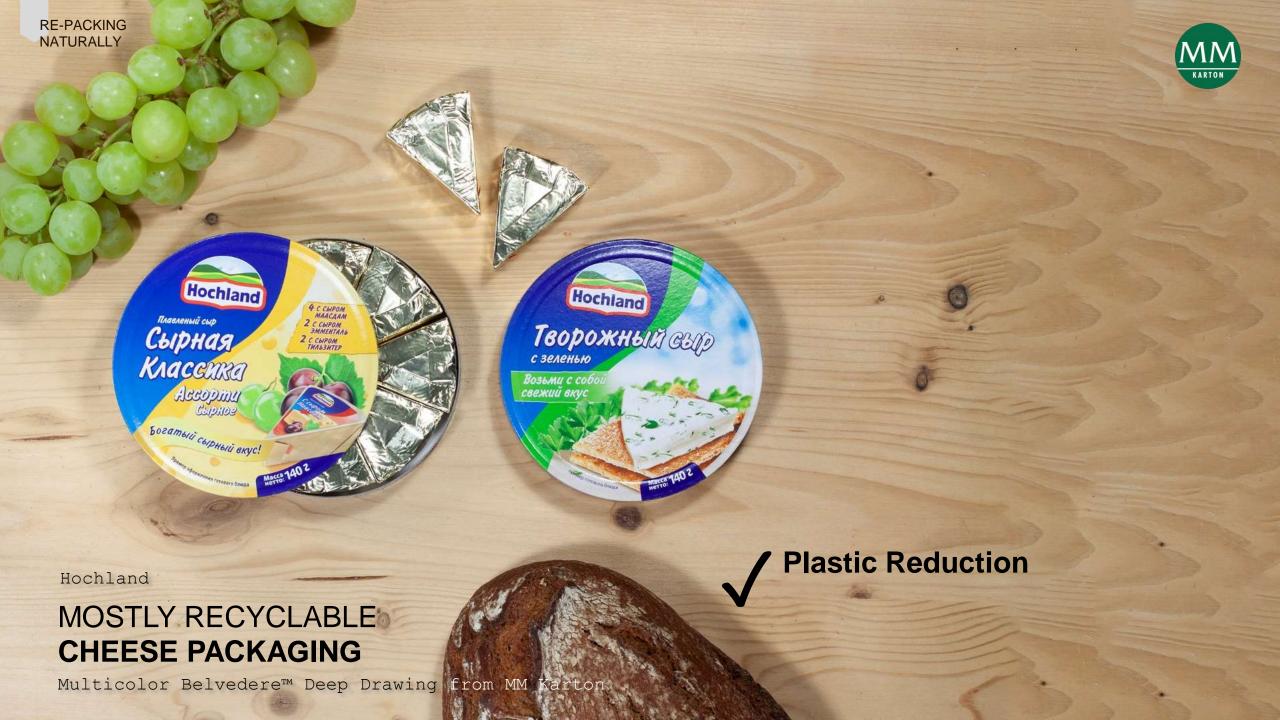

# FULLY RECYCLABLE TEA PACKAGING

FOODBOARD™ from MM Karton

**Mineral Oil Barrier** 

NO Unintended Substances

**Aroma Impermeability** 

NO Plastic Wrap

Young's Seafoods

NO Plastic Wrap

OTG / Meßmer

FULLY RECYCLABLE
TEA PACKAGING

FOODBOARD™ from MM Karton

Young's Seafoods