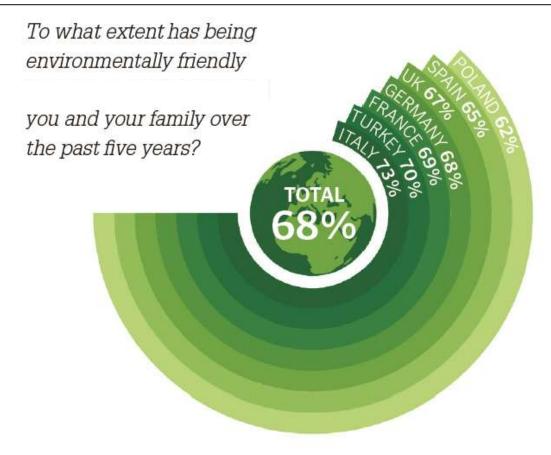

# To what extent has being environmentally-friendly become more important to you and your family over the past five years?

Base: Total Respondents (7.000) UK (1.000) France (1.000) Germany (1.000) Italy (1.000) Spain (1.000) Turkey (1.000) Poland (1.000)

## To what extent has being environmentally-friendly become more important to you and your family over the past five years?

Base: Total Respondents (7.000) UK (1.000) France (1.000) Germany (1.000) Italy (1.000) Spain (1.000) Turkey (1.000) Poland (1.000)