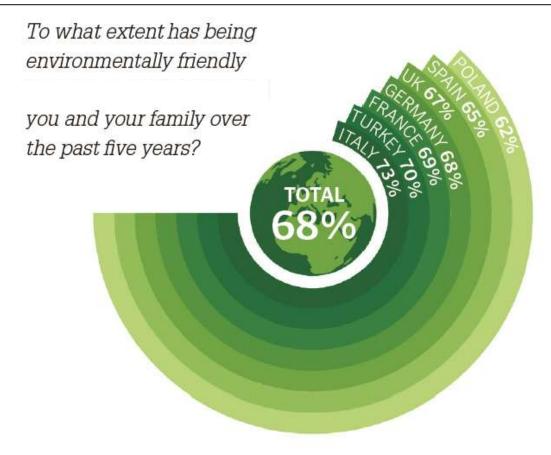

# To what extent has being environmentally-friendly become more important to you and your family over the past five years?

Base: Total Respondents (7.000) UK (1.000) France (1.000) Germany (1.000) Italy (1.000) Spain (1.000) Turkey (1.000) Poland (1.000)

Base: Total Respondents (7.000) UK (1.000) France (1.000) Germany (1.000) Italy (1.000) Spain (1.000) Turkey (1.000) Poland (1.000)