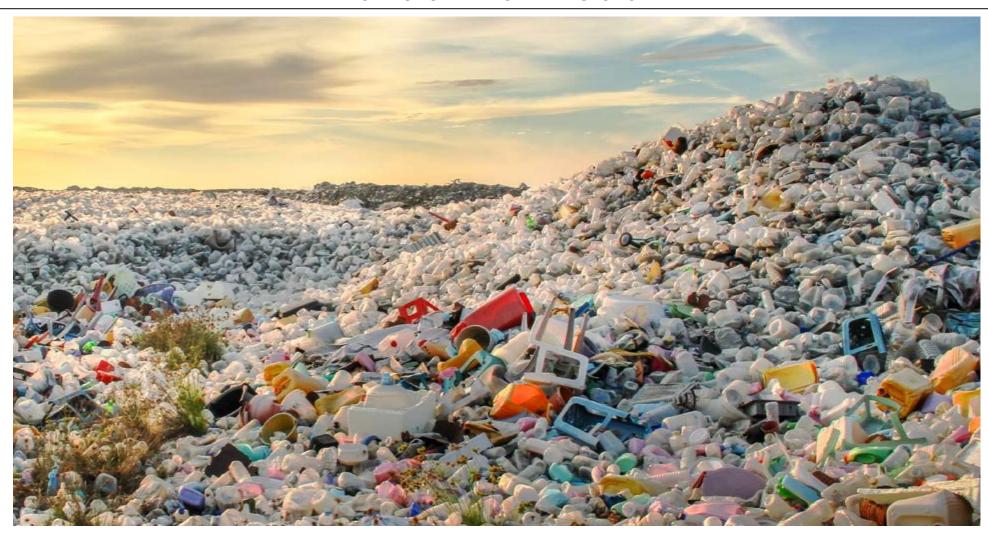

# Packaging of TODAY

- E.G. FRUITS AND VEGETABLE SECTION -

# 2 Major Movements

- TO DRIVE THE CHANGE TO MORE SUSTAINABLE SOLUTIONS -

#### CONSUMERS DEMAND SUSTAINABLE PACKAGING

#### Consumers

- will switch brands, products, and retailers.
- · want information on the packaging.
- want action now!