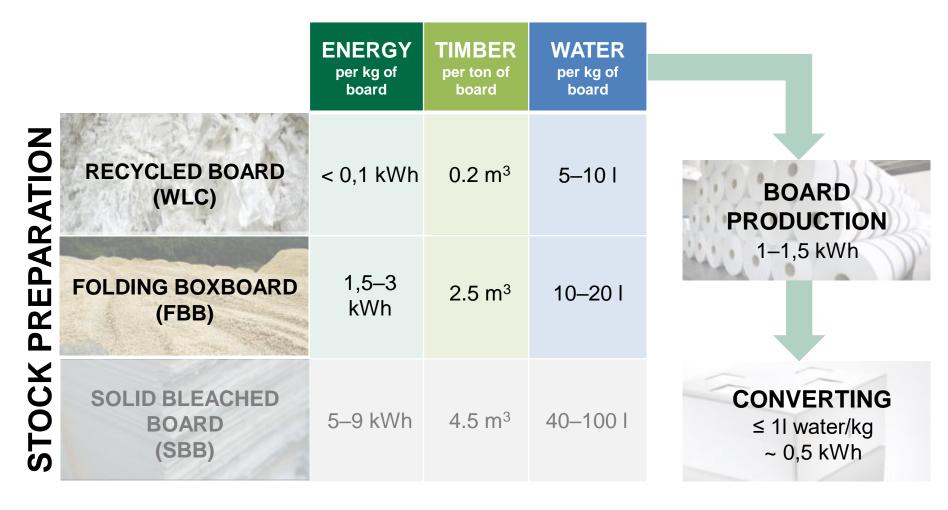

#### Use of Resources in Production Process

- COMPARISON RECYCLED- AND VIRGIN- FIBRE BOARD -

## Use of Resources in Production Process

- COMPARISON RECYCLED- AND VIRGIN- FIBRE BOARD -