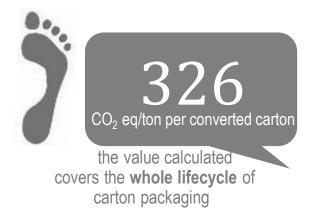

### Climate Protection

- THE EUROPEAN FOLDING CARTON INDUSTRY BECOMES BETTER EACH YEAR -

85% recycling rate

cartonboard is born again and again

An excellent balance for the environment

Renewable Biodegradable

Cartonboard comes from nature and returns to nature.

compared to any other packaging materials

emissions per ton

\*Pro Carton (2019): The carton packaging presented here has been calculated in accordance with the frameworks set out in "Framework for Carbon Footprints for Paper and Board Products, April 2017" and the subsequent CITPA "Guidelines for calculating carbon footprints for paper-based packaging, March 2018".