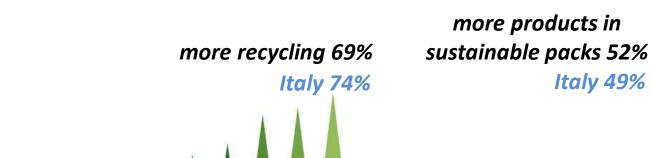

## What have consumers changed in the last 12 months?

Number of shoppers recycling

more of their waste

Number of shoppers purchasing more products in environmentally-friendly packaging

less purchase of products packed in plastics
44% 36%

Base: Total Respondents (7.000) UK (1.000) France (1.000) Germany (1.000) Italy (1.000) Spain (1.000) Turkey (1.000) Poland (1.000)