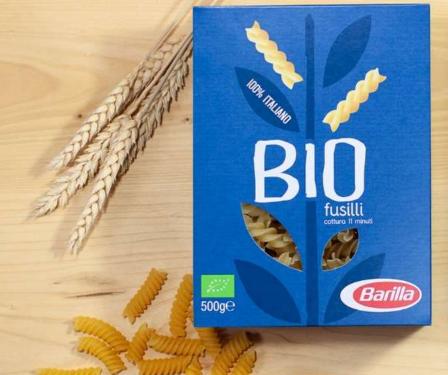

# FULLY RECYCLABLE PASTA PACKAGING

Accurate™ Top Natural from MM Karton

✓ Natural Packaging

MATCHES

**Natural Content** 

REWE