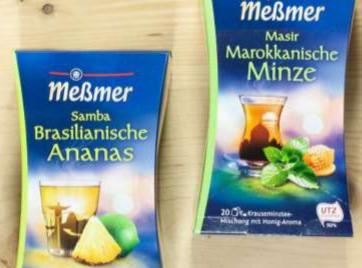

NO Plastic Wrap

OTG / Meßmer

FULLY RECYCLABLE
TEA PACKAGING

FOODBOARD™ from MM Karton

Young's Seafoods