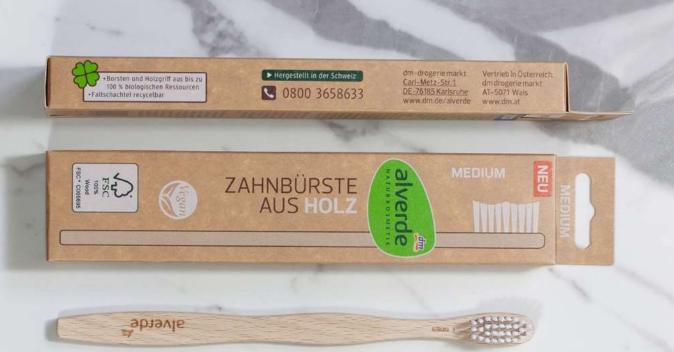

# FULLY RECYCLABLE TOOTHBRUSH PACKAGING

Excellent Top™ Brown from MM Karton

**Plastic Substitution** 

NO Blister Packaging