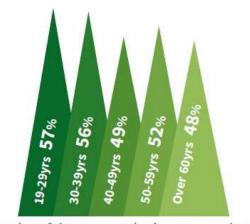

#### Use of Resources in Production Process

- COMPARISON RECYCLED- AND VIRGIN- FIBRE BOARD -

## Use of Resources in Production Process

- COMPARISON RECYCLED- AND VIRGIN- FIBRE BOARD -